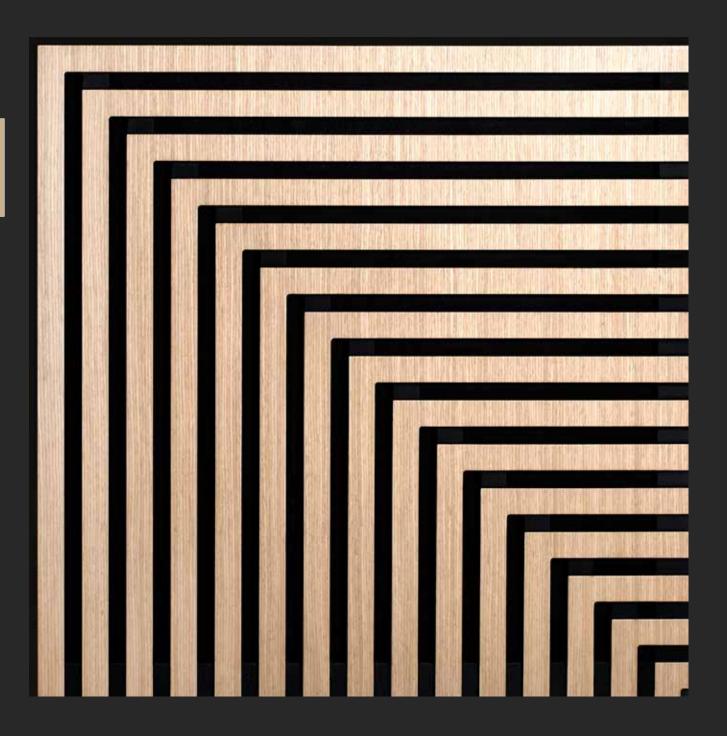

### PATTERN EXAMPLES

Strong angles that create dynamic patterns including a herringbone look or use Alcove in conjunction with other Soundform panels to create a variety of visual effects.