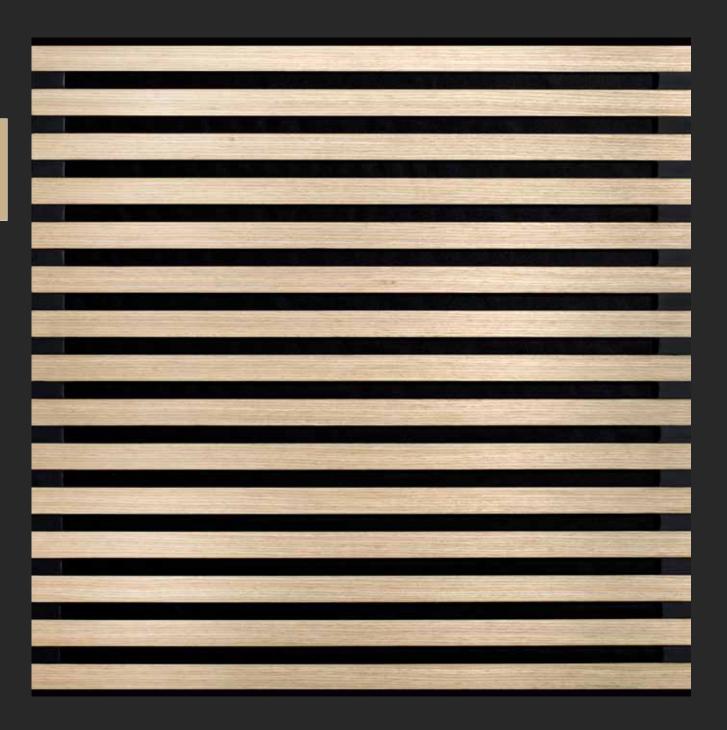

### PATTERN EXAMPLES

Classic straight lines that can be used independently or in conjunction with other Soundform panels, to create an assortment of visual effects.