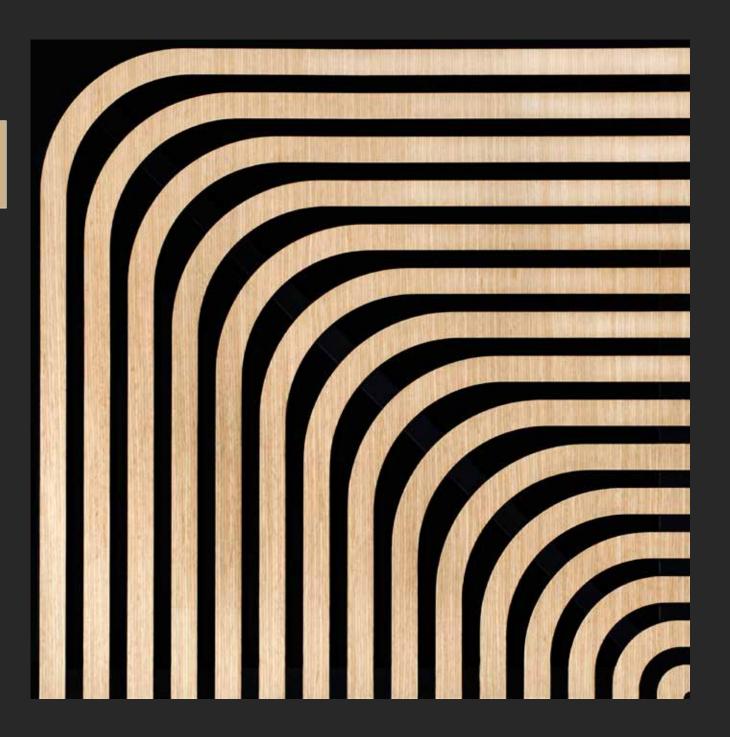

### PATTERN EXAMPLES

Curvaceous lines which create sensual corner turns and array of classic patterns or use Swing in conjunction with Groove and Swoop for flowing linear effects.